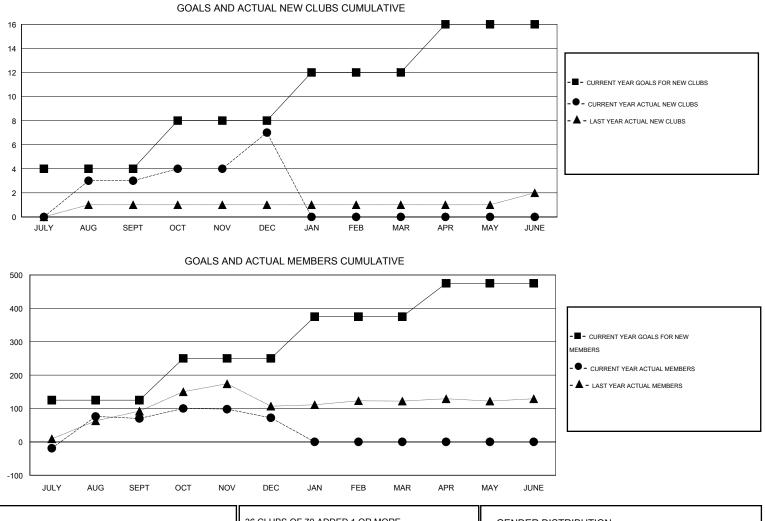

## GMT: NAZMUL HAQUE

| LOCATION | INDIA |
|----------|-------|
|----------|-------|

 $\mathsf{GMT} \mathsf{ CA} \ \mathbf{6}$ 

|                       |                  | Clubs     |                  |                       |               |                    | Members                             |                    |                  |
|-----------------------|------------------|-----------|------------------|-----------------------|---------------|--------------------|-------------------------------------|--------------------|------------------|
| RESULTS FOR 2016-2017 |                  |           |                  | RESULTS FOR 2016-2017 |               |                    |                                     |                    |                  |
| QUARTER               | NEW CLUB<br>GOAL | NEW CLUBS | DROPPED<br>CLUBS | NET<br>GAIN/LOSS      | QUARTER       | NEW MEMBER<br>GOAL | CHARTER AND<br>NEW MEMBERS<br>ADDED | DROPPED<br>MEMBERS | NET<br>GAIN/LOSS |
| JULY/AUG/SEPT         | 4                | 3         | 0                | 3                     | JULY/AUG/SEPT | 125                | 182                                 | 112                | 70               |
| OCT/NOV/DEC           | 4                | 4         | 2                | 2                     | OCT/NOV/DEC   | 125                | 123                                 | 121                | 2                |
| JAN/FEB/MAR           | 4                | 0         | 0                | 0                     | JAN/FEB/MAR   | 125                | 0                                   | 0                  | 0                |
| APR/MAY/JUNE          | 4                | 0         | 0                | 0                     | APR/MAY/JUNE  | 100                | 0                                   | 0                  | 0                |